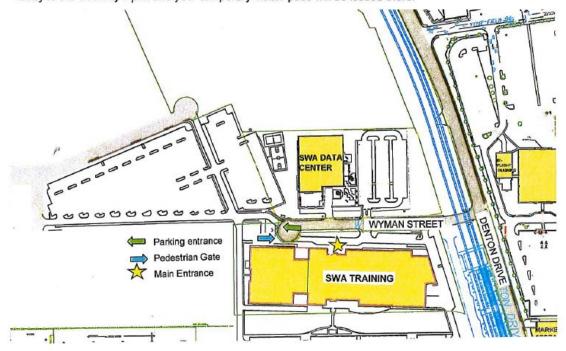

### From 1-35 N

Take Regal Row Exit-make a right

Go through the light at Harry Hines to Denton Drive

Make a left on Denton to Wyman-building will be on the left

### From I-35S

Take Regal Row exit-make a left

Go through the light at Harry Hines to Denton Drive

Make a left on Denton to Wyman-building will be on the left

\*Event signage will be located on the corner of Denton Drive and Wyman and also inside the gate.#

#### Southwest Airlines Training

Southwest Airlines Training building is located at 2432 Wyman St, Dallas, TX 75235. Wyman St is off Denton Dr., west of Love Field Airport.

Visitors to Southwest Airlines Training can park in the Emergency parking by contacting Security via the speaker at the gate.

Access the parking lot at the end of Wyman St. Any available space is open to visitors. After parking you will need to use the pedestrian gate on the side of the building to get to the main entrance. In the main lobby is the Security Desk and your temporary visitor pass will be issued there.