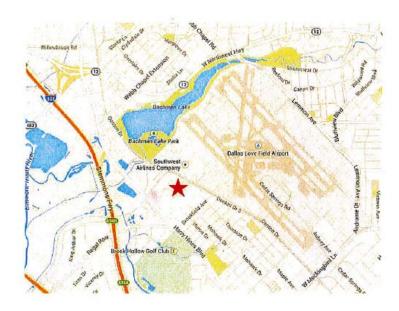

#### Southwest Airlines Training

Southwest Airlines Training building is located at 2432 Wyman St, Dallas, TX 75235. Wyman St is off Denton Dr., west of Love Field Airport.

Visitors to Southwest Airlines Training can park in the Emergency parking by contacting Security via the speaker at the gate.